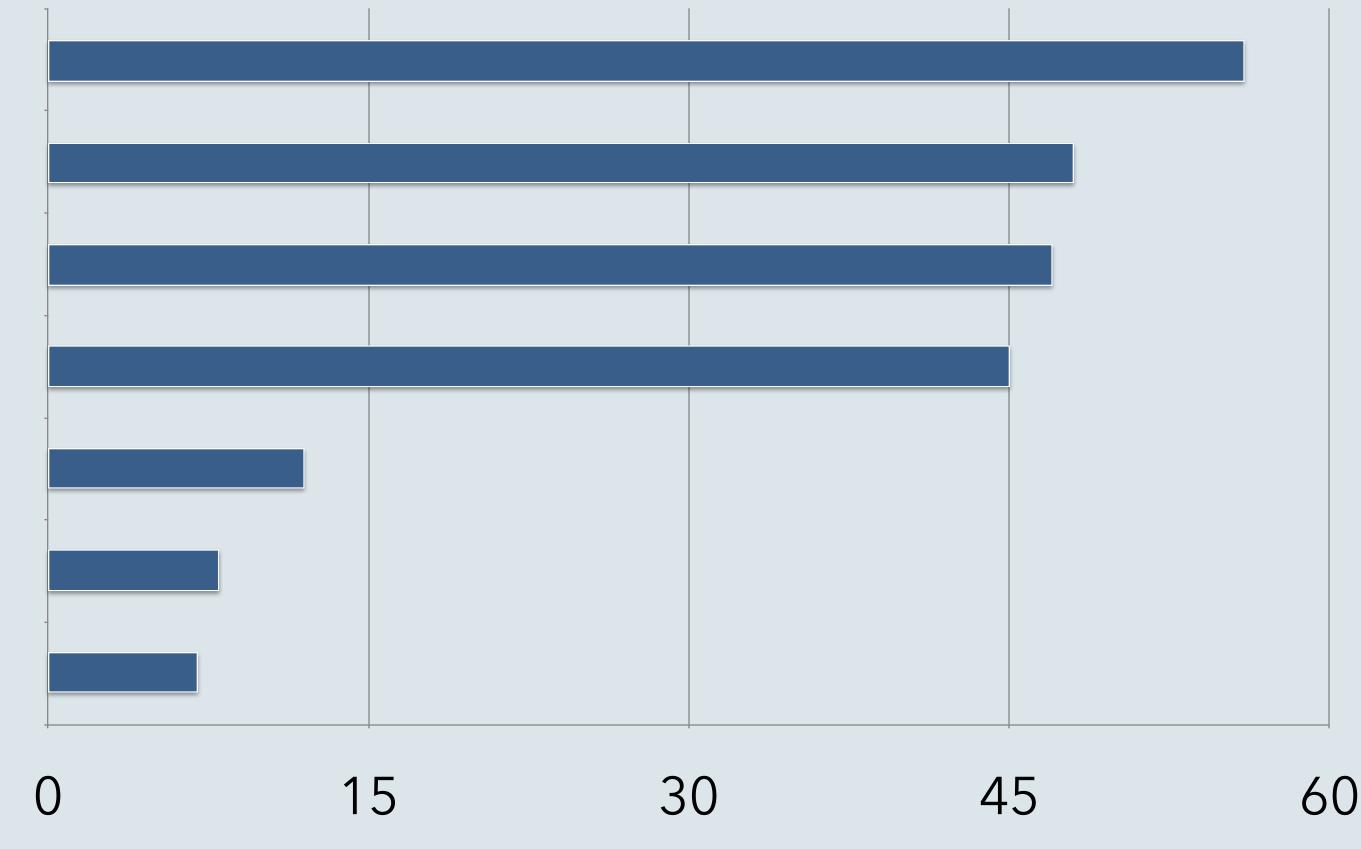

# MAIN AI USES IN E-COMMERCE IN EUROPE 2023

Data Collection Offers and Promotions Shopping Personalization SEO Customer Service Automation Voice Shopping Fraud Protection