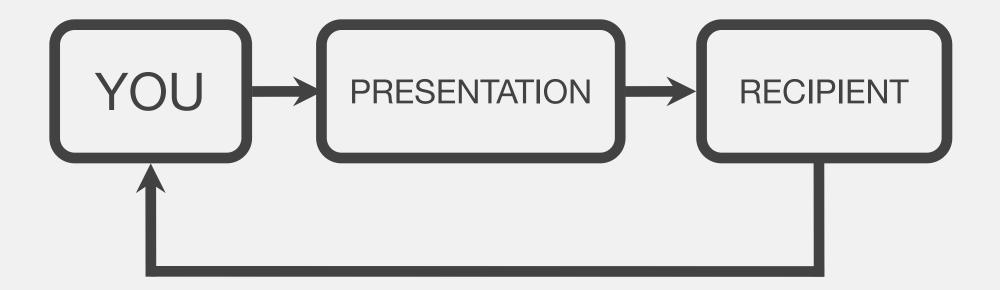

лрд. руб.

 ФСТ с участие м ОАО РАО «ЕЭС России» провела экспертизу минимальной выработки электростанциями АО-энерго, ТГК и РГК.

 На основе этой экспертизы РАС «ЕЭС России» подготовило и направило в ФСТ оптимизированный баланс электроэнергии на 2006 год.

 Баланс предполагает повышенную загрузку экономичных станций и, наоборот, разгрузку неэффективных, до теплофикационной выработки + необходимый объем конденсационной выработки.

 Экономия совокупных затрат на выработку электроэнергии в результате оптимизации составкла около 7 мпрд. руб. Она позволит вписаться в сниженные предельные тарифы на 2006 год.;;

### Print with notes

🗅 🖾 📶 🐢 🕼 💌 🦓 . 🖉 . A . = 🚃 🔁 🖿 🦳

## Inform with little text\*

\* yes you can



# Rehearsal



# It will **never** work completely for the first time. Trust me.



### Feedback. Go get some.



# No audience? Present to the furniture. But aloud. Try it.

# Check the room and equipment.

# **Presentation checklist**



# All this leads to...



\* great presentations

#### Thanks for watching! Would you like to read my book?



#### **Alexei Kapterev**

www.kapterev.com