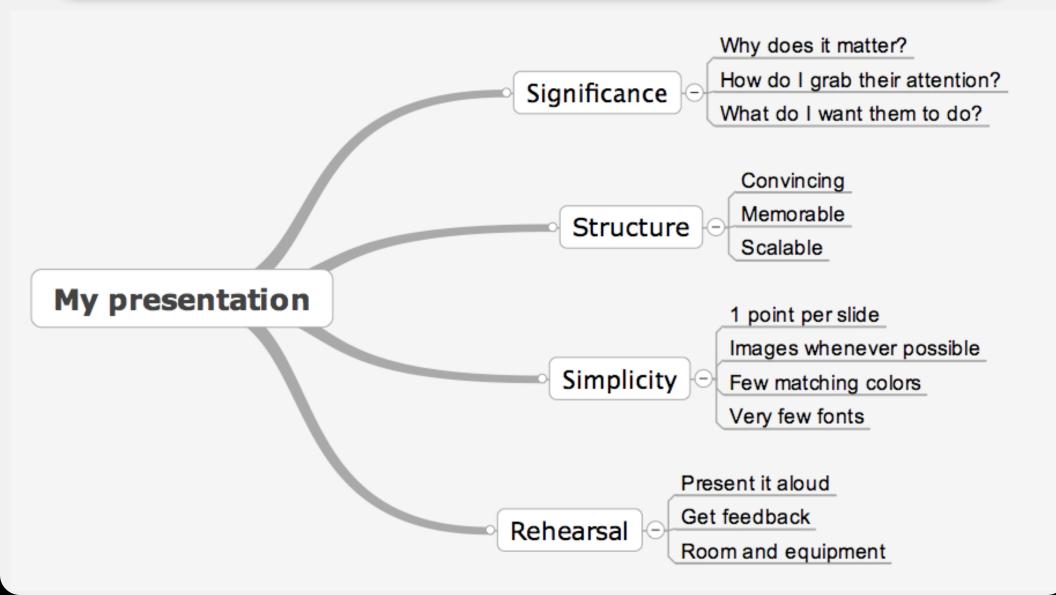

### **O**Significance **2**Structure **B**Simplicity **A**Rehearsal

## Significance

### Structure

## Simplicity

Everything should be made as simple as possible but not simpler.

# Rehearsal